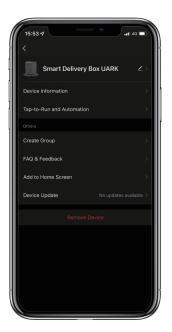

# **How to Reset the Delivery Box:**

☐ Tap the upper right to check the Device information.

☐ Tap "Remove Device" and confirm to "Disconnect and wipe data".

After a long beep, the delivery box has been reset. Admin code is back to 123456.