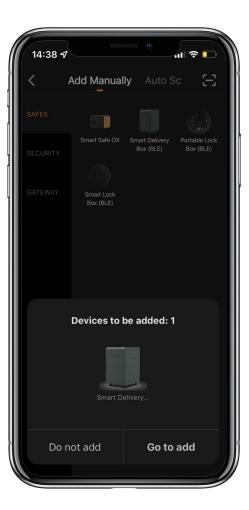

> 2. Go to App Home page, click "Add Device" or click "+" on the upper right.

>3. You will see the detected device and click "Go to add".

## >4. Connecting, you need to wait for a few seconds to let it finish