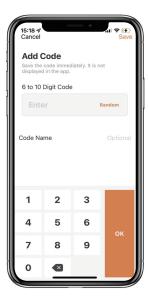

# **How to add Permanent Pick Up Code:**

☐ Tap "Member Management" and find Admin "Me" to add Permanent Pick Up Code.

☑ Tap "Add" to enter the Pick Up Code or get Random Pick Up code and save.

## **How to add Pick Up Code for Member:**

☐ Tap "Member Management" to find the Member.

☐ Tap "Add" to enter the Pick Up Code or get Random Pick Up code and save.

☐ Tap "Effective Time" to set this Member is Permanent or Custom and save.