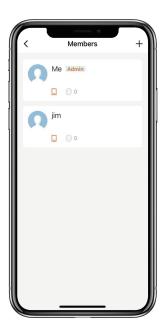

#### **How to add Members:**

- Member needs to download the App and register an account by phone number or email.
- ☐ Tap "Member Management" to add family member or others.
- ☐ Tap "+" to add member and edit member's information and save. Member's account is required.
- Member will receive an invitation on the App, after he/she accept it, Admin can find the member in the list.

## **How to add Pick Up Code for Member:**

☐ Tap "Member Management" to find the Member.

☐ Tap "Add" to enter the Pick Up Code or get Random Pick Up code and save.

☐ Tap "Effective Time" to set this Member is Permanent or Custom and save.