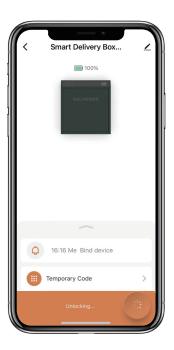

# **How to unlock by App:**

☐ Find all devices on the home page.

☐ Tap the Smart Delivery Box to start operating.

Swipe the **>** to the right to unlock.