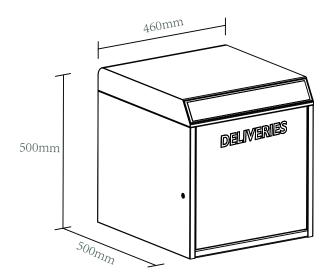

# **Specification**

ModelUark & Uark MiniMaterialGalvanized Steel

**Battery** 4 × 18650 Lithium Rechargeable Battery

**Unlock Mechanism** Bluetooth, PIN Code, App, Mechanical Key

# UARK MINI

## Installation

- > 1. Delivery Box U ARK/ U ARK Mini can be mounted on the ground with 4 ground-mount screws.
- > 2. Delivery Box U ARK Mini can be mounted on the wall with 4 wall-mount screws.