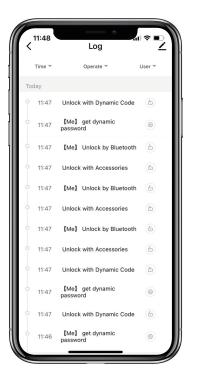

# **How to check Opening Log:**

 $\square$  Tap  $\triangle$  to check the Log.

☑You will find out when and whom opened the delivery box.