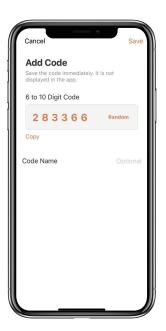

# **How to add Permanent Pick Up Code:**

☐ Tap "Member Management" and find Admin "Me" to add Permanent Pick Up Code.

☑ Tap "Add" to enter the Pick Up Code or get Random Pick Up code and save.

## **How to add Pick Up Code for Member:**

☐ Tap "Member Management" to find the Member.

☐ Tap "Add" to enter the Pick Up Code or get Random Pick Up code and save.

☐ Tap "Effective Time" to set this Member is Permanent or Custom and save.