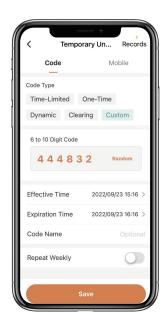

## **How to add Temporary Pick Up Code:**

- ☐ Tap "Temporary Code", there are four kinds of Temporary Pick Up Code
- Time-Limited Code which is valid for a period of time set by the user. One-Time code which is valid for one time only.

  Dynamic code which is valid for 5 minutes. Custom code which is valid for a period of time set by the user and can be customized.
- Set a Temporary Code and Save. ■
- ☑ Tap "OK" to confirm and also can Tap "Share" to share this Pick Up Code with family, friend or tenant.