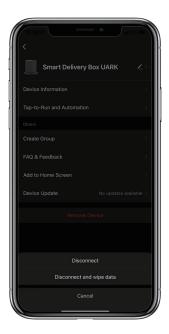

# **How to Reset the Delivery Box:**

☐ Tap the upper right to check the Device information.

☐ Tap "Remove Device" and confirm to "Disconnect and wipe data".

After a long beep, the delivery box has been reset. Admin code is back to 123456.