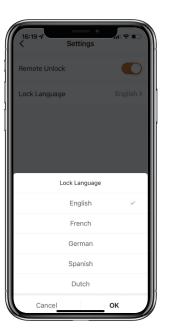

# **How to set the Language of Voice Prompt:**

☐ Tap "Settings" and go to "Lock Language".

Select the language you want and confirm.