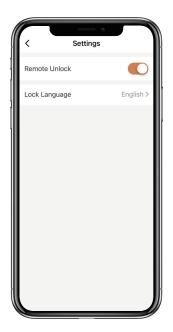

# **How to set the Language of Voice Prompt:**

☐ Tap "Settings" and go to "Lock Language".

Select the language you want and confirm.