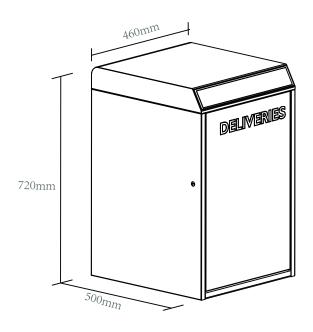

# **Specification**

ModelUark & Uark MiniMaterialGalvanized Steel

**Battery** 4 × 18650 Lithium Rechargeable Battery

**Unlock Mechanism** Bluetooth, PIN Code, App, Mechanical Key

## Installation

- > 1. Delivery Box U ARK/ U ARK Mini can be mounted on the ground with 4 ground-mount screws.
- > 2. Delivery Box U ARK Mini can be mounted on the wall with 4 wall-mount screws.