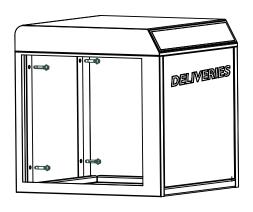

# UARK MINI

#### Letter Delivery

Easy mail and letter delivery with standard mail slot on the right.

## Installation

- > 1. Delivery Box U ARK/ U ARK Mini can be mounted on the ground with 4 ground-mount screws.
- > 2. Delivery Box U ARK Mini can be mounted on the wall with 4 wall-mount screws.