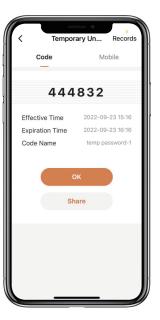

  Dynamic code which is valid for 5 minutes. Custom code which is valid for a period of time set by the user and can be customized.
- Set a Temporary Code and Save. ■
- ☑ Tap "OK" to confirm and also can Tap "Share" to share this Pick Up Code with family, friend or tenant.