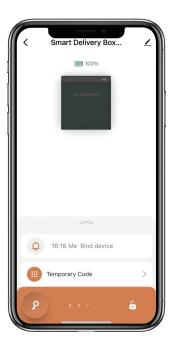

## **How to add Temporary Pick Up Code:**

- ☐ Tap "Temporary Code", there are four kinds of Temporary Pick Up Code
- Time-Limited Code which is valid for a period of time set by the user. One-Time code which is valid for one time only.

# **How to check Opening Log:**

 $\square$  Tap  $\triangle$  to check the Log.

☑You will find out when and whom opened the delivery box.