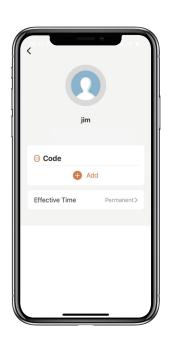

## **How to add Pick Up Code for Member:**

☐ Tap "Member Management" to find the Member.

☐ Tap "Add" to enter the Pick Up Code or get Random Pick Up code and save.

☐ Tap "Effective Time" to set this Member is Permanent or Custom and save.

Set the validity period of Tempoary Member(Year/Month/Day/Hour/Minute).