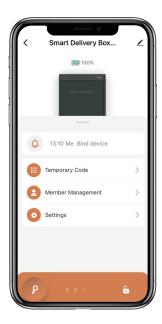

## **How to add Temporary Pick Up Code:**

- ☐ Tap "Temporary Code", there are four kinds of Temporary Pick Up Code
- Time-Limited Code which is valid for a period of time set by the user. One-Time code which is valid for one time only.

# **How to add Permanent Pick Up Code:**

☐ Tap "Member Management" and find Admin "Me" to add Permanent Pick Up Code.

☑ Tap "Add" to enter the Pick Up Code or get Random Pick Up code and save.

#### **How to add Members:**

- Member needs to download the App and register an account by phone number or email.
- ☐ Tap "Member Management" to add family member or others.
- ☐ Tap "+" to add member and edit member's information and save. Member's account is required.
- Member will receive an invitation on the App, after he/she accept it, Admin can find the member in the list.