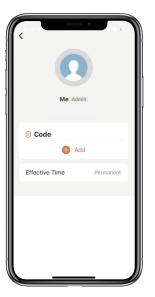

# **How to add Permanent Pick Up Code:**

☐ Tap "Member Management" and find Admin "Me" to add Permanent Pick Up Code.

☑ Tap "Add" to enter the Pick Up Code or get Random Pick Up code and save.

## **How to add Pick Up Code for Member:**

☐ Tap "Member Management" to find the Member.

☐ Tap "Add" to enter the Pick Up Code or get Random Pick Up code and save.

☐ Tap "Effective Time" to set this Member is Permanent or Custom and save.