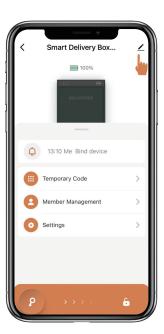

# **How to unlock by App:**

☐ Find all devices on the home page.

☐ Tap the Smart Delivery Box to start operating.

Swipe the **>** to the right to unlock.

## **How to add Temporary Pick Up Code:**

- ☐ Tap "Temporary Code", there are four kinds of Temporary Pick Up Code
- Time-Limited Code which is valid for a period of time set by the user. One-Time code which is valid for one time only.

# **How to add Permanent Pick Up Code:**

☐ Tap "Member Management" and find Admin "Me" to add Permanent Pick Up Code.

☑ Tap "Add" to enter the Pick Up Code or get Random Pick Up code and save.

# **How to check Opening Log:**

 $\square$  Tap  $\triangle$  to check the Log.

☑You will find out when and whom opened the delivery box.