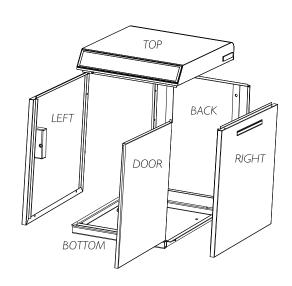

# What's Included

TOP Case X | Right Plate X | Bottom Plate X |

Left Plate X | Back Plate X | Door Plate X |

Screwdriver × 2

Ground-Mount Screw × 4

Foot  $\times$  4

Hexagon Screwdriver × 1

Positioning Tool × 1