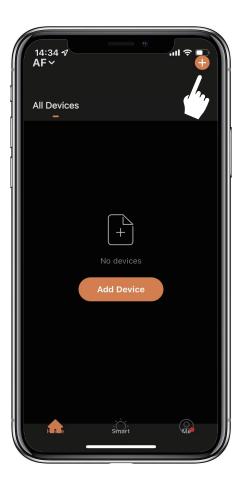

> 2. Go to App Home page, click "Add Device" or click "+" on the upper right.

>3. You will see the detected device and click "Go to add".