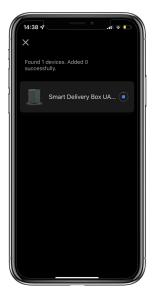

Download Mobile App**

> 1. Scan QR Code below and download the App and turn on your mobile Bluetooth. You can also choose to download other App supported by Tuya.



## **Step 4>Add Device**

#### Activate Bluetooth to enter pairing mode

> 1. Tap \* + 9 + \* + admin code + #, when you see the light slowly blinks in blue then the Delivery Box is ready to pair.



# **Bluetooth broadcasting & re-connecting:**

☑Bluetooth will turn to sleep mode and lights out if no operation within 1 minute.

☐ Tap any key to activate the Bluetooth, App&Device will get reconnected each other.

> 2. Go to App Home page, click "Add Device" or click "+" on the upper right.



>3. You will see the detected device and click "Go to add".



## >4. Connecting, you need to wait for a few seconds to let it finish





#### >5. Device added



# How to receive and pick up the packages?

Share Delivery Code with couriers to receive the pacakge in the Uark and use Pick Up Code or App to unlock Uark and pick up the pacakges.

Please follow the instructions below to learn more about Delivery Code and Pick Up Code.

### **How One Touch Unlock works?**

After Uark is unlocked by Pick Up Code or App and closed, One Touch Unlock is actived for the next delivery.

If Uark is unlocked by Delivery Code and closed, it still requires a Code or App to unlock to keep the package safe.

#### **Mechanical Instructions**

## **Password & Factory Mode:**

#### 1. Password Length

Password must be 6 digits (no more or less)

#### 2. Add Delivery Code

User can add the last 6 digits of phone number or 6 digits PIN Code a