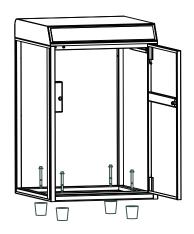

# What's Included

TOP Case X | Right Plate X | Bottom Plate X |

Left Plate X | Back Plate X | Door Plate X |

Screwdriver × 2

Ground-Mount Screw × 4

Foot  $\times$  4

Hexagon Screwdriver × 1

Positioning Tool × 1

Hello Card × 1

Assembling Screw × 22

Wall-Mount Screw × 4 (Uark Mini Only)

Foot Locking Screw × 4

Mechanical Key × 2

Reset Tool × 1

## Installation

- > 1. Delivery Box U ARK/ U ARK Mini can be mounted on the ground with 4 ground-mount screws.
- > 2. Delivery Box U ARK Mini can be mounted on the wall with 4 wall-mount screws.