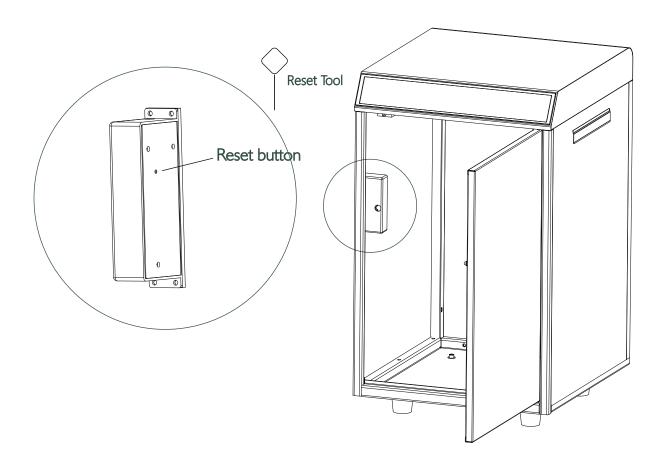

# How to Reset the Delivery box without App:

- >1. Without App, you are still can reset the box by Reset button.
- >2. The Reset button is on the back of the lock body.
- >3. Please use Reset Tool press and hold the Reset button for 5 beeps.
- >4. After a long beep, the delivery box has been reset. Admin code is back to 123456.
- >5. It is necessary to change the Admin code before other operations.