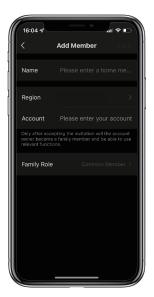

#### **How to add Members:**

- Member needs to download the App and register an account by phone number or email.
- ☐ Tap "Member Management" to add family member or others.
- ☐ Tap "+" to add member and edit member's information and save. Member's account is required.
- Member will receive an invitation on the App, after he/she accept it, Admin can find the member in the list.