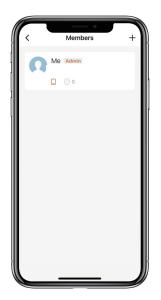

#### **How to add Members:**

- Member needs to download the App and register an account by phone number or email.
- ☐ Tap "Member Management" to add family member or others.
- ☐ Tap "+" to add member and edit member's information and save. Member's account is required.
- Member will receive an invitation on the App, after he/she accept it, Admin can find the member in the list.