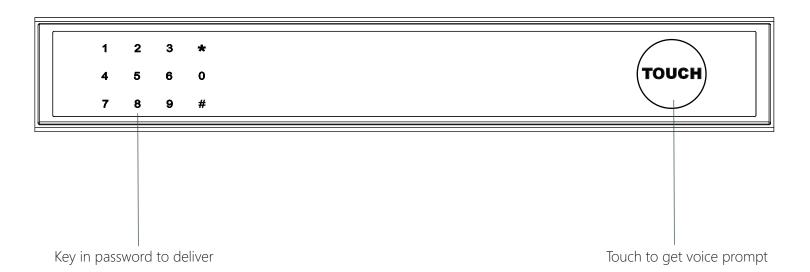

## Administrator is required to reset the admin code before adding other user codes.

>1. Tap  $\star$  + 0 +  $\star$  and wait for 2 quick beeps

1 2 3 \* 4 5 6 0 7 8 9 #

>2. Right after the 2 beeps please key in:

1 2 3 \* 4 5 6 0 7 8 9 #