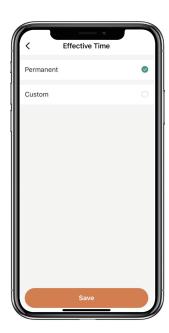

## **How to add Pick Up Code for Member:**

☐ Tap "Member Management" to find the Member.

☐ Tap "Add" to enter the Pick Up Code or get Random Pick Up code and save.

☐ Tap "Effective Time" to set this Member is Permanent or Custom and save.

Set the validity period of Tempoary Member(Year/Month/Day/Hour/Minute).