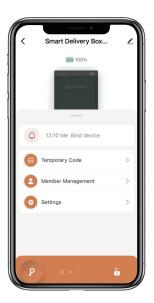

# **How to add Permanent Pick Up Code:**

☐ Tap "Member Management" and find Admin "Me" to add Permanent Pick Up Code.

☑ Tap "Add" to enter the Pick Up Code or get Random Pick Up code and save.

## **How to add Temporary Pick Up Code:**

- ☐ Tap "Temporary Code", there are four kinds of Temporary Pick Up Code
- Time-Limited Code which is valid for a period of time set by the user. One-Time code which is valid for one time only.

#### **How to add Members:**

- Member needs to download the App and register an account by phone number or email.
- ☐ Tap "Member Management" to add family member or others.
- ☐ Tap "+" to add member and edit member's information and save. Member's account is required.
- Member will receive an invitation on the App, after he/she accept it, Admin can find the member in the list.