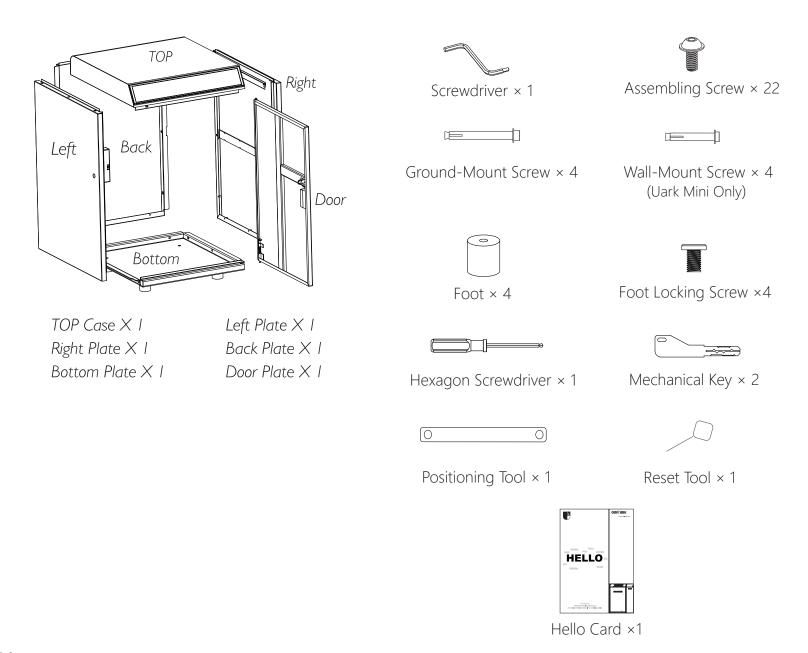

# User Manual

Smart Delivery Box Uark & Uark Mini



**OM**FOCUS TECH is committed to the design, production and marketing of smart safety products. The new brand OMUARK symbolizes yo**U**r **Ark**, which will escort your smart and safe life. All our smart box products will be under this brand.

Thanks for Choosing our products. For more information, please visit our official website www.omuark.com www.omconnect.com

# What's Included



# Specification

| Model            | Uark & Uark Mini                              |
|------------------|-----------------------------------------------|
| Material         | Galvanized Steel                              |
| Battery          | $4 \times 18650$ Lithium Rechargeable Battery |
| Unlock Mechanism | Bluetooth, PIN Code, App, Mechanical Key      |

UARK

**UARK MINI** 



# **Features**

# Lock&Unlock

#### Administrator Unlock

Set a Master Administrator PIN for Unlocking, settings, operations etc. and only the administrator could change the administrator PIN code.



#### One Touch to Unlock

When there is no package in the Uark, the courier can directly One Touch to unlock the Uark and complete the delivery without a code.

# Mobile Control



#### Bluetooth Unlock

With y