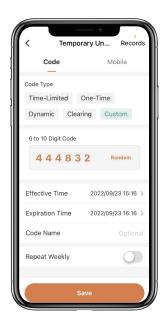

## How to add Temporary Pick Up Code:

 $\fbox{Tap}$  "Temporary Code", there are four kinds of Temporary Pick Up Code

Time-Limited Code which is valid for a set time. One-Time code which is valid for one time only. Dynamic code which is valid for 5 minutes. Custom code which is valid for a set time and can be customized.

Tap "OK" to confirm and also can Tap "Share" to share this Pick Up Code with family, friend or tenant.

All Temporary Codes belong to the Pick Up Codes