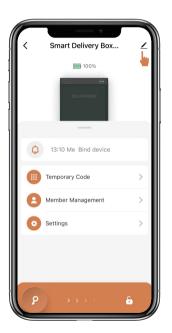

# How to unlock by App:

 $\square$  Find all devices on the home page.

 $\square$  Tap the Smart Delivery Box to start operating.

Swipe the  $\checkmark$  to the right to unlock.

## How to add Temporary Pick Up Code:

 $\fbox{Tap}$  "Temporary Code", there are four kinds of Temporary Pick Up Code

Time-Limited Code which is valid for a set time. One-Time code which is valid for one time only. Dynamic code which is valid for 5 minutes. Custom code which is valid for a set time and can be customized.

## How to add Permanent Pick Up Code:

Tap the Admin "Me" to add Permanent code.

Tap "Add" to enter the Pick Up Code you want or get Random Pick Up code and save.

## How to add Members:

Member should download the App and register an account by phone number or email.

Tap "Member Management" to add family member or others.

 $\square$  Tap "+" to add member and edit member's information and save.

# How to check Opening Log:

Tap  $\triangle$  to check the Log.

 $\blacksquare$ You will find out when and whom opened the delivery box.

## How to Switch the Language of Voice Prompt:

Tap "Settings" and go to "Lock Language".

 $\square$ Select the language you want and confirm.