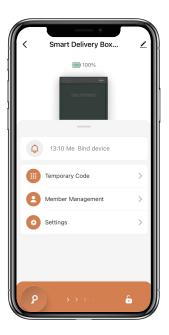

## How to add Temporary Pick Up Code:

 $\fbox{Tap}$  "Temporary Code", there are four kinds of Temporary Pick Up Code

Time-Limited Code which is valid for a set time. One-Time code which is valid for one time only. Dynamic code which is valid for 5 minutes. Custom code which is valid for a set time and can be customized.

## How to add Permanent Pick Up Code:

Tap the Admin "Me" to add Permanent code.

Tap "Add" to enter the Pick Up Code you want or get Random Pick Up code and save.

## How to add Members:

Member should download the App and register an account by phone number or email.

Tap "Member Management" to add family member or others.

 $\square$  Tap "+" to add member and edit member's information and save.

## How to Switch the Language of Voice Prompt:

Tap "Settings" and go to "Lock Language".

 $\square$ Select the language you want and confirm.