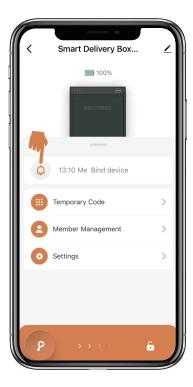

# How to unlock by App:

 $\square$  Find all devices on the home page.

 $\square$  Tap the Smart Delivery Box to start operating.

Swipe the  $\checkmark$  to the right to unlock.

## How to add Temporary Pick Up Code:

 $\fbox{Tap}$  "Temporary Code", there are four kinds of Temporary Pick Up Code

Time-Limited Code which is valid for a set time. One-Time code which is valid for one time only. Dynamic code which is valid for 5 minutes. Custom code which is valid for a set time and can be customized.

## How to add Members:

Member should download the App and register an account by phone number or email.

Tap "Member Management" to add family member or others.

 $\square$  Tap "+" to add member and edit member's information and save.