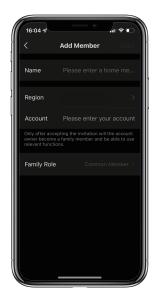

## How to add Members:

Member should download the App and register an account by phone number or email.

Tap "Member Management" to add family member or others.

 $\square$  Tap "+" to add member and edit member's information and save.

Member will receive an invitation on the App, after he/she accept it, Admin can find the member in the list.