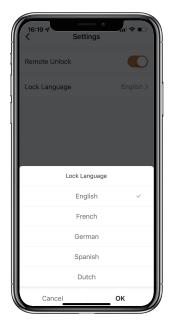

## How to Switch the Language of Voice Prompt:

Tap "Settings" and go to "Lock Language".

 $\square$ Select the language you want and confirm.