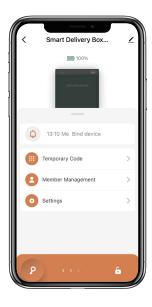

# How to unlock by App:

 $\square$  Find all devices on the home page.

 $\square$  Tap the Smart Delivery Box to start operating.

Swipe the  $\checkmark$  to the right to unlock.

## How to add Temporary Pick Up Code:

 $\fbox{Tap}$  "Temporary Code", there are four kinds of Temporary Pick Up Code

Time-Limited Code which is valid for a set time. One-Time code which is valid for one time only. Dynamic code which is valid for 5 minutes. Custom code which is valid for a set time and can be customized.

## How to add Members:

Member should download the App and register an account by phone number or email.

Tap "Member Management" to add family member or others.

 $\square$  Tap "+" to add member and edit member's information and save.

# How to check Opening Log:

Tap  $\triangle$  to check the Log.

 $\blacksquare$ You will find out when and whom opened the delivery box.

## How to Switch the Language of Voice Prompt:

Tap "Settings" and go to "Lock Language".

 $\square$ Select the language you want and confirm.