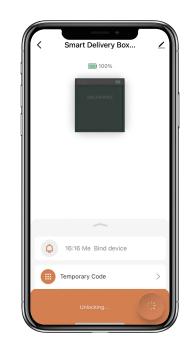

# How to unlock by App:

 $\square$  Find all devices on the home page.

 $\square$  Tap the Smart Delivery Box to start operating.

Swipe the  $\checkmark$  to the right to unlock.

## How to add Temporary Pick Up Code:

 $\fbox{Tap}$  "Temporary Code", there are four kinds of Temporary Pick Up Code

Time-Limited Code which is valid for a set time. One-Time code which is valid for one time only. Dynamic code which is valid for 5 minutes. Custom code which is valid for a set time and can be customized.