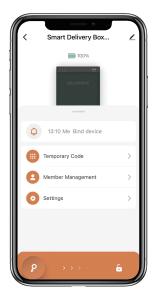

## How to add Permanent Pick Up Code:

Tap the Admin "Me" to add Permanent code.

Tap "Add" to enter the Pick Up Code you want or get Random Pick Up code and save.

## How to add Members:

Member should download the App and register an account by phone number or email.

Tap "Member Management" to add family member or others.

 $\square$  Tap "+" to add member and edit member's information and save.

# How to check Opening Log:

Tap  $\triangle$  to check the Log.

 $\blacksquare$ You will find out when and whom opened the delivery box.

## How to Switch the Language of Voice Prompt:

Tap "Settings" and go to "Lock Language".

 $\square$ Select the language you want and confirm.