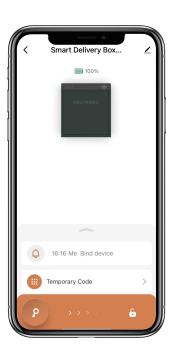

# How to unlock by App:

 $\square$  Find all devices on the home page.

 $\square$  Tap the Smart Delivery Box to start operating.

Swipe the  $\checkmark$  to the right to unlock.

## How to add Temporary Pick Up Code:

 $\fbox{Tap}$  "Temporary Code", there are four kinds of Temporary Pick Up Code

Time-Limited Code which is valid for a set time. One-Time code which is valid for one time only. Dynamic code which is valid for 5 minutes. Custom code which is valid for a set time and can be customized.

Tap "OK" to confirm and also can Tap "Share" to share this Pick Up Code with family, friend or tenant.

All Temporary Codes belong to the Pick Up Codes