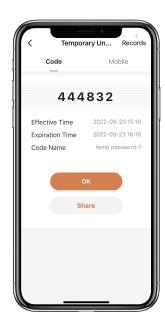

Tap "OK" to confirm and also can Tap "Share" to share this Pick Up Code with family, friend or tenant.

All Temporary Codes belong to the Pick Up Codes