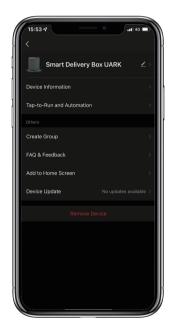

# How to Reset the Delivery box with App:

⊠Tap the upper right to check the Device Information

⊠Tap Remove Device and confirm to Disconnect and wipe data.

After a long beep, the delivery box has been initialized. Admin code is back to 123456 #.

 $\boxtimes$ It is necessary to change the Admin code before adding other user codes.