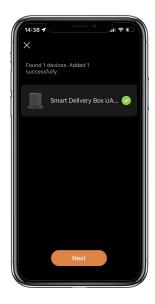

tep 2>Download Mobile App

> 1. Scan QR Code below and download the App and turn on your mobile Bluetooth. You can also choose to download other App supported by Tuya.



#### Step 3>Add Device

#### Activate Bluetooth to enter pairing mode

> 1. Tap \* + 9 + \* + admin code + #, when you see the light slowly blinks in blue then the Delivery Box is ready to pair.



# **Bluetooth broadcasting & re-connecting:**

☑ Bluetooth will turn to sleep mode and lights out if no operation within 1 minute.☑ Tap any key to activate the Bluetooth, App&Device will get reconnected each other.

> 2. Go to App Home page, click "Add Device" or click "+" on the upper right.



>3. You will see the detected device and click "Go to add".



>4. Connecting, you need to wait for a few seconds to let it finish





>5. Device added



#### Step 4>Change Admin Password-Initial Admin Password:123456

Administrator is required to reset the admin code before adding other user codes.





>2. Right after the 2 beeps please key in:

Initial Admin code 123456 + **#** + new admin code + **#** + new admin code again + **#**, when you hear a long beep with green light, the new admin password has been set. Admin code can be used to pick up the packages.



# How to receive and pick up the packages?

Share Delivery Code with couriers to receive the pacakge in the Uark and use Pick Up Code or App Unlock to pick up the pacakges. Please follow the instructions below to learn more about Delivery Code and Pick Up Code.

# **Mechanical Instructions**

## Password & Factory Mode:

#### 1. Password Length

 $\boxtimes