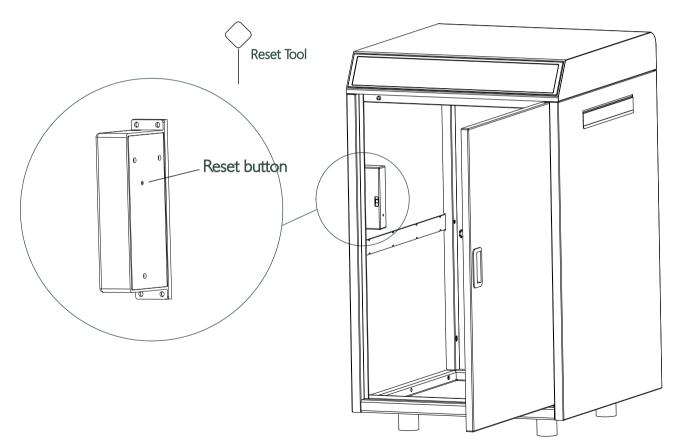

# How to Reset the Delivery box without App:

- >1. If you forget the Admin code, you are still able to reset the box by Reset button.
- >2. The Reset button is on the back of the lock body.
- > 3. Please use Reset Tool press and hold the Reset button for 5 seconds unit a long beep.
- >4. After a long beep, the delivery box has been initialized. Admin code is back to 123456 #.
- >5. It is necessary to change the Admin code before adding other user codes.