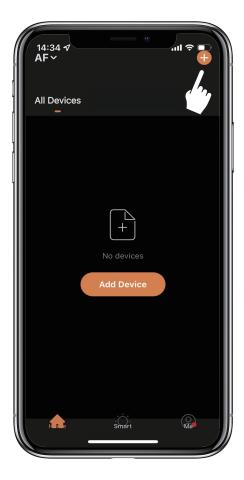

## Step 2>Download Mobile App

> 1. Scan QR Code below and download the App and turn on your mobile Bluetooth. You can also choose to download other App supported by Tuya.

> 2. Go to App Home page, click "Add Device" or click "+" on the upper right.

>3. You will see the detected device and click "Go to add".

>4. Connecting, you need to wait for a few seconds to let it finish