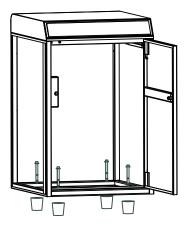

# Installation

- > 1. Delivery Box U ARK/ U ARK Mini can be mounted on the ground with 4 ground-mount screws.
- > 2. Delivery Box U ARK Mini can be mounted on the wall with 4 wall-mount screws.