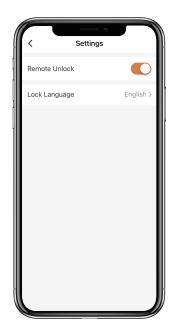

## How to Switch the Language of Voice Prompt:

Tap "Settings" and go to "Lock Language".

 $\square$ Select the language you want and confirm.