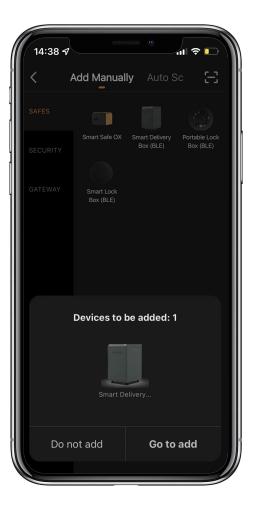

> 2. Go to App Home page, click "Add Device" or click "+" on the upper right.

>3. You will see the detected device and click "Go to add".

>4. Connecting, you need to wait for a few seconds to let it finish