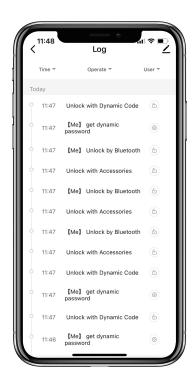

# How to check Opening Log:

Tap  $\triangle$  to check the Log.

 $\blacksquare$ You will find out when and whom opened the delivery box.