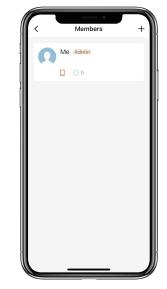

## How to add Members:

Member should download the App and register an account by phone number or email.

Tap "Member Management" to add family member or others.

 $\square$  Tap "+" to add member and edit member's information and save.

Member will receive an invitation on the App, after he/she accept it, Admin can find the member in the list.