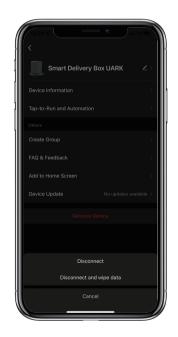

# How to Reset the Delivery box with App:

⊠Tap the upper right to check the Device Information

⊠Tap Remove Device and confirm to Disconnect and wipe data.

After a long beep, the delivery box has been initialized. Admin code is back to 123456 #.

 $\boxtimes$ It is necessary to change the Admin code before adding other user codes.