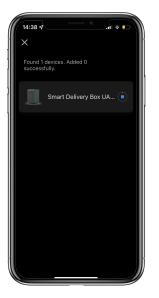

> 2. Go to App Home page, click "Add Device" or click "+" on the upper right.

>3. You will see the detected device and click "Go to add".

>4. Connecting, you need to wait for a few seconds to let it finish