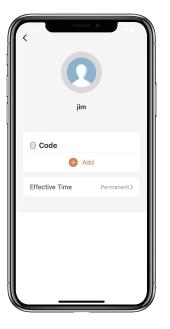

## How to add Permanent Pick Up Code:

Tap the Admin "Me" to add Permanent code.

Tap "Add" to enter the Pick Up Code you want or get Random Pick Up code and save.

## How to add Pick Up Code for Member:

Tap "Member Management" to find the Member.

Tap "Add" to enter the Pick Up Code you want or get Random Pick Up ode and save.

⊠Tap "Effective Time" to set this Member is Permanent or Custom and save.