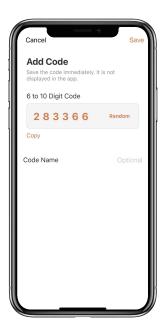

## How to add Permanent Pick Up Code:

Tap the Admin "Me" to add Permanent code.

Tap "Add" to enter the Pick Up Code you want or get Random Pick Up code and save.