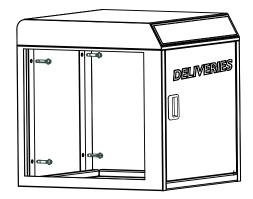

UARK

**UARK MINI** 

#### Letter Delivery

Easy mail and letter delivery with standard mail slot on the right.