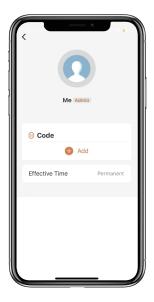

## How to add Permanent Pick Up Code:

Tap the Admin "Me" to add Permanent code.

Tap "Add" to enter the Pick Up Code you want or get Random Pick Up code and save.

## How to add Pick Up Code for Member:

Tap "Member Management" to find the Member.

Tap "Add" to enter the Pick Up Code you want or get Random Pick Up ode and save.

⊠Tap "Effective Time" to set this Member is Permanent or Custom and save.

Set the validity period of Tempoary Member(Year/Month/Day/Hour/Minute).