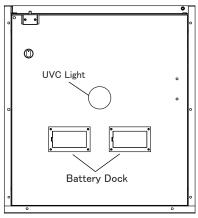

# Quick Start Step 1>Install Battery

> 1. Put 4 ×18650 Lithium Rechargeable Battery into the battery dock on the Top case. One set for Keypad operation, another set for UVC light.

Under the Top Case

L