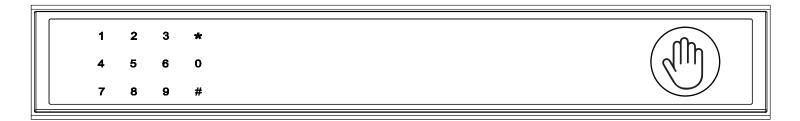

#### Activate Bluetooth to enter pairing mode

> 1. Tap \* + 9 + \* + admin code + #, when you see the light slowly blinks in blue then the Delivery Box is ready to pair.

Tap  $\star$  +1+  $\star$  until the blue light blinks

- >. Enter admin password + #
- >. Enter new delivery password + #
- >. Enter new delivery password again and tap #
- >. When the button blinks in green, delivery password has been set.

## 3. Delete Delivery Password

Tap  $\bigstar$  + 2 +  $\bigstar$  until the blue light blinks

- >. Enter admin password + #
- >. Enter the delivery password you want to delete and tap  ${\it \#}$
- >. Enter the delivery password you want to delete again and tap #
- >. When the button blinks in green the password has been deleted.

## 4. Delete All Delivery Passwords

 $\square$  Tap  $\bigstar$  + 00000 +  $\bigstar$  until the blue light blinks

- >. Enter admin password and tap #
- >. When the button blinks in green all passwords have been deleted.