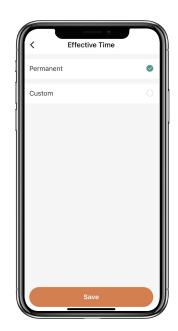

## How to add Pick Up Code for Member:

Tap "Member Management" to find the Member.

Tap "Add" to enter the Pick Up Code you want or get Random Pick Up ode and save.

⊠Tap "Effective Time" to set this Member is Permanent or Custom and save.

Set the validity period of Tempoary Member(Year/Month/Day/Hour/Minute).