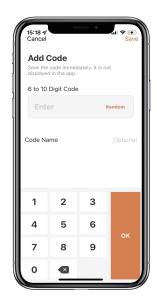

## How to add Temporary Pick Up Code:

 $\fbox{Tap}$  "Temporary Code", there are four kinds of Temporary Pick Up Code

Time-Limited Code which is valid for a set time. One-Time code which is valid for one time only. Dynamic code which is valid for 5 minutes. Custom code which is valid for a set time and can be customized.

Tap "OK" to confirm and also can Tap "Share" to share this Pick Up Code with family, friend or tenant.

All Temporary Codes belong to the Pick Up Codes