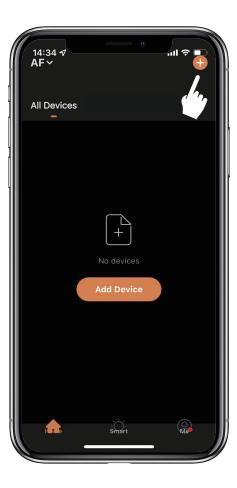

> 2. Go to App Home page, click "Add Device" or click "+" on the upper right.

>3. You will see the detected device and click "Go to add".