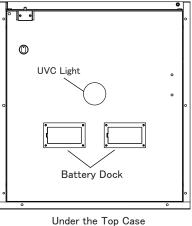

### **UVC Sterilization**

15 minutes UVC Sterilization only after the Delivery Box unlock by Delivery Code. Independent power supply by one set of  $2 \times 18650$  Lithium Rechargeable Battery. You can turn on or turn off the UVC Sterilization by "**UVC Switch**" on Top case.

# **Step 1>Install Battery**

> 1. Put 4 ×18650 Lithium Rechargeable Battery into the battery dock on the Top case. One set for Keypad operation, another set for UVC light.