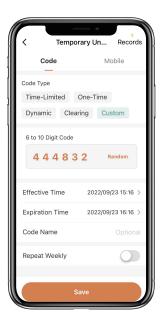

## **How to add Temporary Pick Up Code:**

☑Tap "Temporary Code", there are four kinds of Temporary Pick Up Code

Time-Limited Code which is valid for a set time. One-Time code which is valid for one time only.

Dynamic code which is valid for 5 minutes. Custom code which is valid for a set time and can be customized.

☐ Tap "OK" to confirm and also can Tap "Share" to share this Pick Up Code with family, friend or tenant.