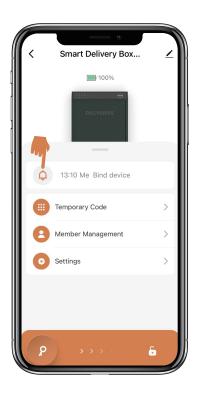

## **How to unlock by App:**

☐ Find all devices on the home page.

☐ Tap the Smart Delivery Box to start operating.

Swipe the P to the right to unlock.

## **How to add Temporary Pick Up Code:**

☑Tap "Temporary Code", there are four kinds of Temporary Pick Up Code

Time-Limited Code which is valid for a set time. One-Time code which is valid for one time only.

### **How to add Members:**

Member should download the App and register an account by phone number or email.

☐ Tap "Member Management" to add family member or others.

☐ Tap "+" to add member and edit member's information and save.