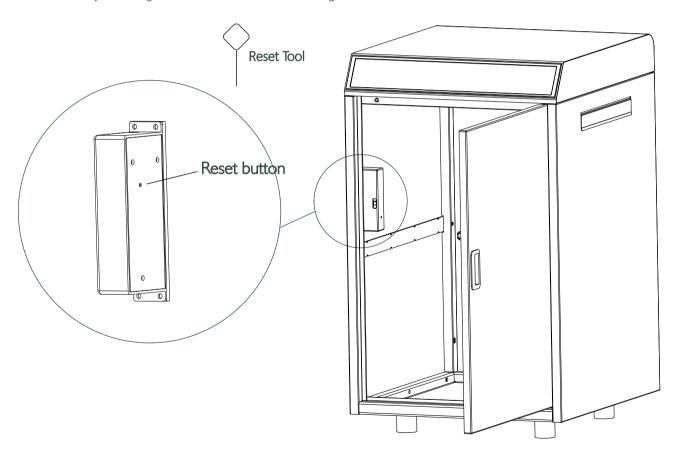

## How to Reset the Delivery box without App:

- >1. If you forget the Admin code, you are still able to reset the box by Reset button.
- >2. The Reset button is on the back of the lock body.
- >3. Please use Reset Tool press and hold the Reset button for 5 seconds unit a long beep.
- >4. After a long beep, the delivery box has been initialized. Admin code is back to 123456 #.
- >5. It is necessary to change the Admin code before adding other user codes.