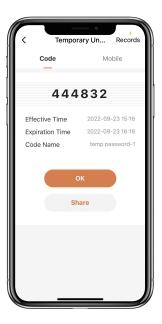

Dynamic code which is valid for 5 minutes. Custom code which is valid for a set time and can be customized.

☐ Tap "OK" to confirm and also can Tap "Share" to share this Pick Up Code with family, friend or tenant.