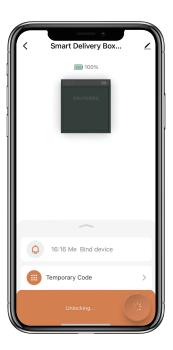

## **How to unlock by App:**

☐ Find all devices on the home page.

☐ Tap the Smart Delivery Box to start operating.

Swipe the P to the right to unlock.

#### Bluetooth Unlock

With your Mobile app you could unlock the Safe by swiping the 🎝 to the right.