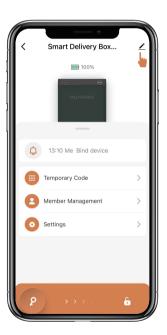

## **How to unlock by App:**

☐ Find all devices on the home page.

☐ Tap the Smart Delivery Box to start operating.

Swipe the P to the right to unlock.

## **How to add Temporary Pick Up Code:**

☑Tap "Temporary Code", there are four kinds of Temporary Pick Up Code

Time-Limited Code which is valid for a set time. One-Time code which is valid for one time only.

## **How to add Permanent Pick Up Code:**

☐ Tap the Admin "Me" to add Permanent code.

☐ Tap "Add" to enter the Pick Up Code you want or get Random Pick Up code and save.

### **How to add Members:**

Member should download the App and register an account by phone number or email.

☐ Tap "Member Management" to add family member or others.

☐ Tap "+" to add member and edit member's information and save.