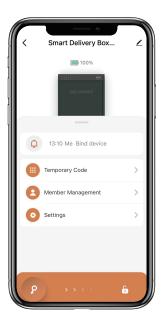

## **How to unlock by App:**

☐ Find all devices on the home page.

☐ Tap the Smart Delivery Box to start operating.

Swipe the P to the right to unlock.

## **How to add Temporary Pick Up Code:**

☑Tap "Temporary Code", there are four kinds of Temporary Pick Up Code

Time-Limited Code which is valid for a set time. One-Time code which is valid for one time only.

## **How to add Permanent Pick Up Code:**

☐ Tap the Admin "Me" to add Permanent code.

☐ Tap "Add" to enter the Pick Up Code you want or get Random Pick Up code and save.

### **How to add Members:**

Member should download the App and register an account by phone number or email.

☐ Tap "Member Management" to add family member or others.

☐ Tap "+" to add member and edit member's information and save.