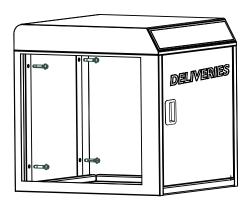

#### Letter Delivery

Easy mail and letter delivery with standard mail slot on the right.