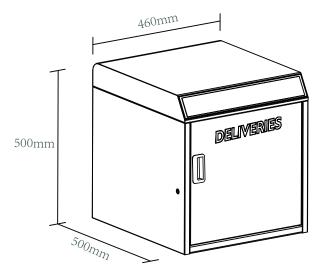

h will escort your smart and safe life. All our smart box products will be under this brand.

Thanks for Choosing our products.
For more information, please visit our official website www.omuark.com www.omconnect.com

## What's Included



TOP Case X | Right Plate X | Bottom Plate X |



Left Plate X I
Back Plate X I
Door Plate X I



Screwdriver × 1



Ground-Mount Screw × 4



Foot  $\times$  4



Hexagon Screwdriver × 1



Positioning Tool × 1



Assembling Screw × 22



Wall-Mount Screw × 4 (Uark Mini Only)



Foot Locking Screw ×4



Mechanical Key × 2



Reset Tool × 1



Hello Card ×1

## **Specification**

ModelUark & Uark MiniMaterialGalvanized Steel

**Battery** 4 × 18650 Lithium Rechargeable Battery

**Unlock Mechanism** Bluetooth, PIN Code, App, Mechanical Key

## UARK MINI





# Assembly



#### **Features**

#### Lock&Unlock



#### **Administrator Unlock**

Set a Master Administrator PIN for Unlocking, settings, operations etc. and only the administrator could change the administrator PIN code.



#### **One Touch to Unlock**

When there is no package in the Uark, the courier can directly One Touch to unlock the Uark and complete the delivery without a code.

#### **Mobile Control**



#### Bluetooth Unlock

With your Mobile app you could unlock the Safe by swiping the 🎝 to the right.



#### **Mobile Administrator**

Set Administrator PIN Codes from your Mobile to unlock, add members, delete members, etc.

#### **Battery**



#### Battery Life

The battery lifetime will be 12 months for operating. The battery with a capacity of more than 3000mAh is better.