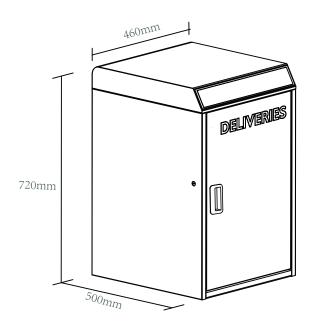

ich will escort your smart and safe life. All our smart box products will be under this brand.

Thanks for Choosing our products.
For more information, please visit our official website www.omuark.com www.omconnect.com

## What's Included



TOP Case X | Right Plate X | Bottom Plate X |



Left Plate X I
Back Plate X I
Door Plate X I



Screwdriver × 1



Ground-Mount Screw × 4



Foot  $\times$  4



Hexagon Screwdriver × 1



Positioning Tool × 1



Assembling Screw × 22



Wall-Mount Screw × 4 (Uark Mini Only)



Foot Locking Screw ×4



Mechanical Key × 2



Reset Tool × 1



Hello Card ×1

## **Specification**

ModelUark & Uark MiniMaterialGalvanized Steel

**Battery** 4 × 18650 Lithium Rechargeable Battery

**Unlock Mechanism** Bluetooth, PIN Code, App, Mechanical Key

## UARK MINI





# Assembly



#### **Features**

#### Lock&Unlock



#### **Administrator Unlock**

Set a Master Administrator PIN for Unlocking, settings, operations etc. and only the administrator could change the administrator PIN code.



#### **One Touch to Unlock**

When there is no package in the Uark, the courier can directly One Touch to unlock the Uark and complete the delivery without a code.

#### **Mobile Control**



#### Bluetooth Unlock

With your Mobile app you could unlock the Safe by swiping the 🎝 to the right.



#### **Mobile Administrator**

Set Administrator PIN Codes from your Mobile to unlock, add members, delete members, etc.

#### **Battery**



#### Battery Life

The battery lifetime will be 12 months for operating. The battery with a capacity of more than 3000mAh is better