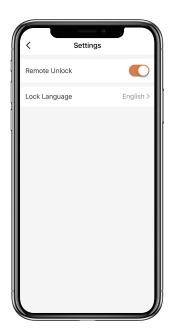

## **How to Switch the Language of Voice Prompt:**

☐ Tap "Settings" and go to "Lock Language".

Select the language you want and confirm.