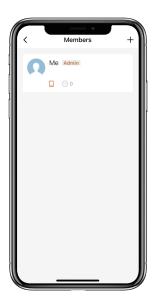

### **How to add Members:**

Member should download the App and register an account by phone number or email.

☐ Tap "Member Management" to add family member or others.

☐ Tap "+" to add member and edit member's information and save.

Member will receive an invitation on the App, after he/she accept it, Admin can find the member in the list.