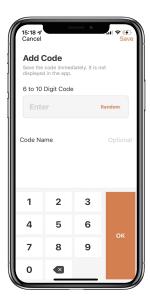

## **How to add Permanent Pick Up Code:**

☐ Tap the Admin "Me" to add Permanent code.

☐ Tap "Add" to enter the Pick Up Code you want or get Random Pick Up code and save.

## **How to add Pick Up Code for Member:**

☑Tap "Member Management" to find the Member.

☐ Tap "Add" to enter the Pick Up Code you want or get Random Pick Up ode and save.

☐ Tap "Effective Time" to set this Member is Permanent or Custom and save.