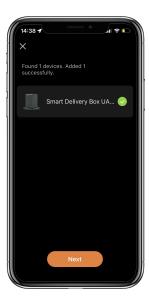

an QR Code below and download the App and turn on your mobile Bluetooth. You can also choose to download other App supported by Tuya.



## **Step 3>Add Device**

#### Activate Bluetooth to enter pairing mode

> 1. Tap \* + 9 + \* + admin code + #, when you see the light slowly blinks in blue then the Delivery Box is ready to pair.

1 2 3 \*
4 5 6 0
7 8 9 #

## **Bluetooth broadcasting & re-connecting:**

- ☑Bluetooth will turn to sleep mode and lights out if no operation within 1 minute.
- ☐ Tap any key to activate the Bluetooth, App&Device will get reconnected each other.

> 2. Go to App Home page, click "Add Device" or click "+" on the upper right.



>3. You will see the detected device and click "Go to add".



## >4. Connecting, you need to wait for a few seconds to let it finish





#### >5. Device added



## **Step 4>Change Admin Password-Initial Admin Password:123456**

## Administrator is required to reset the admin code before adding other user codes.

>1. Tap  $\star$  + 0 +  $\star$  and wait for 2 quick beeps

1 2 3 \*

4 5 6 0

7 8 9 #



>2. Right after the 2 beeps please key in:

Initial Admin code 123456 + # + new admin code + # + new admin code again + #, when you hear a long beep with green light, the new admin password has been set. Admin code can be used to pick up the packages.

1 2 3 \*

4 5 6 0

7 8 9 #



## How to receive and pick up the packages?

Share Delivery Code with couriers to receive the pacakge in the Uark and use Pick Up Code or App Unlock to pick up the pacakges.

Please follow the instructions below to learn more about Delivery Code