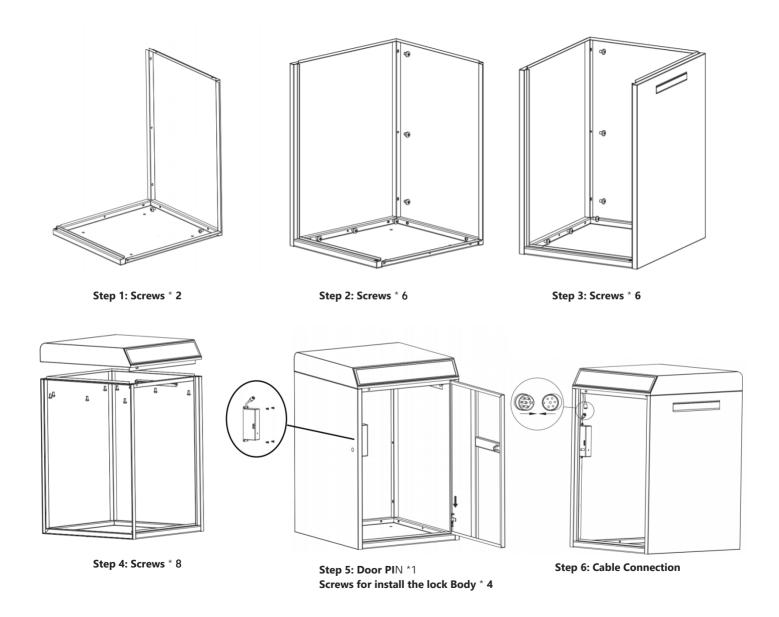

# Assembly

## Installation

- > 1. Delivery Box U ARK/ U ARK Mini can be mounted on the ground with 4 ground-mount screws.
- > 2. Delivery Box U ARK Mini can be mounted on the wall with 4 wall-mount screws.