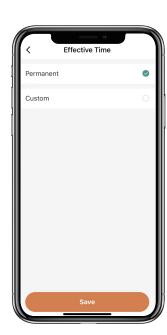

## **How to add Pick Up Code for Member:**

☑Tap "Member Management" to find the Member.

☐ Tap "Add" to enter the Pick Up Code you want or get Random Pick Up ode and save.

☐ Tap "Effective Time" to set this Member is Permanent or Custom and save.

Set the validity period of Tempoary Member(Year/Month/Day/Hour/Minute).