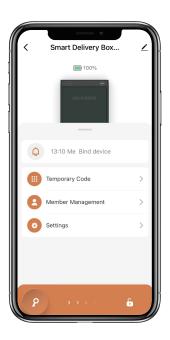

## **How to add Temporary Pick Up Code:**

☑Tap "Temporary Code", there are four kinds of Temporary Pick Up Code

Time-Limited Code which is valid for a set time. One-Time code which is valid for one time only.

## **How to add Permanent Pick Up Code:**

☐ Tap the Admin "Me" to add Permanent code.

☐ Tap "Add" to enter the Pick Up Code you want or get Random Pick Up code and save.

### **How to add Members:**

Member should download the App and register an account by phone number or email.

☐ Tap "Member Management" to add family member or others.

☐ Tap "+" to add member and edit member's information and save.