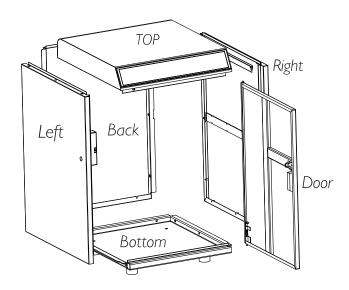

## What's Included

TOP Case X | Right Plate X | Bottom Plate X |

Left Plate X I
Back Plate X I
Door Plate X I

Screwdriver × 1

Ground-Mount Screw × 4

Foot  $\times$  4

Hexagon Screwdriver × 1

Positioning Tool × 1

# Assembly

## Installation

- > 1. Delivery Box U ARK/ U ARK Mini can be mounted on the ground with 4 ground-mount screws.
- > 2. Delivery Box U ARK Mini can be mounted on the wall with 4 wall-mount screws.