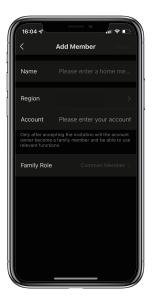

### **How to add Members:**

Member should download the App and register an account by phone number or email.

☐ Tap "Member Management" to add family member or others.

☐ Tap "+" to add member and edit member's information and save.

Member will receive an invitation on the App, after he/she accept it, Admin can find the member in the list.