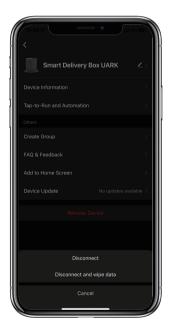

## **How to Reset the Delivery box with App:**

☐ Tap the upper right to check the Device Information

☐ Tap Remove Device and confirm to Disconnect and wipe data.

After a long beep, the delivery box has been initialized. Admin code is back to 123456 #.

☑It is necessary to change the Admin code before adding other user codes.