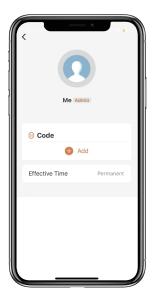

## **How to add Permanent Pick Up Code:**

☐ Tap the Admin "Me" to add Permanent code.

☐ Tap "Add" to enter the Pick Up Code you want or get Random Pick Up code and save.

## **How to add Pick Up Code for Member:**

☑Tap "Member Management" to find the Member.

☐ Tap "Add" to enter the Pick Up Code you want or get Random Pick Up ode and save.

☐ Tap "Effective Time" to set this Member is Permanent or Custom and save.

Set the validity period of Tempoary Member(Year/Month/Day/Hour/Minute).