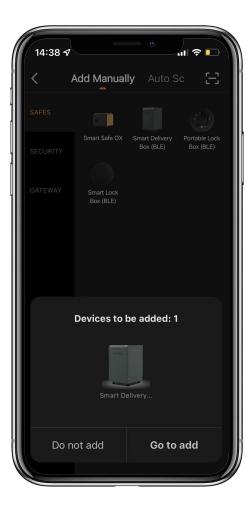

> 2. Go to App Home page, click "Add Device" or click "+" on the upper right.

>3. You will see the detected device and click "Go to add".