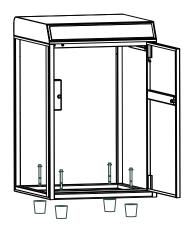

## What's Included

TOP Case X | Right Plate X | Bottom Plate X |

Left Plate X I
Back Plate X I
Door Plate X I

Screwdriver × 1

Ground-Mount Screw × 4

Foot  $\times$  4

Hexagon Screwdriver × 1

Positioning Tool × 1

Assembling Screw × 22

Wall-Mount Screw × 4 (Uark Mini Only)

Foot Locking Screw ×4

Mechanical Key × 2

Reset Tool × 1

Hello Card ×1

## Installation

- > 1. Delivery Box U ARK/ U ARK Mini can be mounted on the ground with 4 ground-mount screws.
- > 2. Delivery Box U ARK Mini can be mounted on the wall with 4 wall-mount screws.