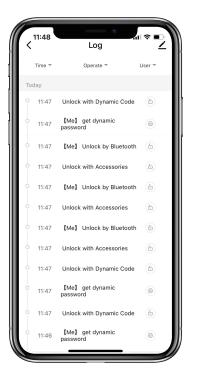

## **How to check Opening Log:**

☐ Tap ☐ to check the Log.

☑You will find out when and whom opened the delivery box.