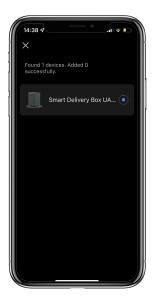

Scan QR Code below and download the App and turn on your mobile Bluetooth. You can also choose to download other App supported by Tuya.



## **Step 3>Add Device**

#### Activate Bluetooth to enter pairing mode

> 1. Tap \* + 9 + \* + admin code + #, when you see the light slowly blinks in blue then the Delivery Box is ready to pair.

1 2 3 \*
4 5 6 0
7 8 9 #

## **Bluetooth broadcasting & re-connecting:**

- ☑Bluetooth will turn to sleep mode and lights out if no operation within 1 minute.
- ☐ Tap any key to activate the Bluetooth, App&Device will get reconnected each other.

> 2. Go to App Home page, click "Add Device" or click "+" on the upper right.



>3. You will see the detected device and click "Go to add".



## >4. Connecting, you need to wait for a few seconds to let it finish





#### >5. Device added



## **Step 4>Change Admin Password-Initial Admin Password:123456**

## Administrator is required to reset the admin code before adding other user codes.

>1. Tap  $\star$  + 0 +  $\star$  and wait for 2 quick beeps

1 2 3 \*

4 5 6 0

7 8 9 #



>2. Right after the 2 beeps please key in:

Initial Admin code 123456 + # + new admin code + # + new admin code again + #, when you hear a long beep with green light, the new admin password has been set. Admin code can be used to pick up the packages.

1 2 3 \*

4 5 6 0

7 8 9 #



## How to receive and pick up the packages?

Share Delivery Code with couriers to receive the pacakge in the Uark and use Pick Up Code or App Unlock to pick up the pacakges.

Please follow the instructions below to learn more about Delivery Co