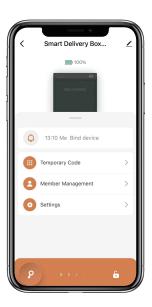

## **How to unlock by App:**

☐ Find all devices on the home page.

☐ Tap the Smart Delivery Box to start operating.

Swipe the P to the right to unlock.

## **How to add Temporary Pick Up Code:**

☑Tap "Temporary Code", there are four kinds of Temporary Pick Up Code

Time-Limited Code which is valid for a set time. One-Time code which is valid for one time only.

### **How to add Members:**

Member should download the App and register an account by phone number or email.

☐ Tap "Member Management" to add family member or others.

☐ Tap "+" to add member and edit member's information and save.

## **How to check Opening Log:**

☐ Tap ☐ to check the Log.

☑You will find out when and whom opened the delivery box.

## **How to Switch the Language of Voice Prompt:**

☐ Tap "Settings" and go to "Lock Language".

Select the language you want and confirm.