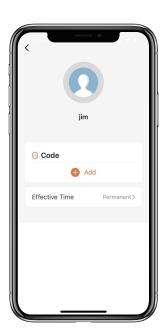

## **How to add Pick Up Code for Member:**

☑Tap "Member Management" to find the Member.

☐ Tap "Add" to enter the Pick Up Code you want or get Random Pick Up ode and save.

☐ Tap "Effective Time" to set this Member is Permanent or Custom and save.

Set the validity period of Tempoary Member(Year/Month/Day/Hour/Minute).