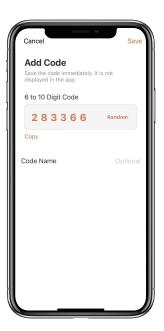

## **How to add Permanent Pick Up Code:**

☐ Tap the Admin "Me" to add Permanent code.

☐ Tap "Add" to enter the Pick Up Code you want or get Random Pick Up code and save.

## **How to add Pick Up Code for Member:**

☑Tap "Member Management" to find the Member.

☐ Tap "Add" to enter the Pick Up Code you want or get Random Pick Up ode and save.

☐ Tap "Effective Time" to set this Member is Permanent or Custom and save.