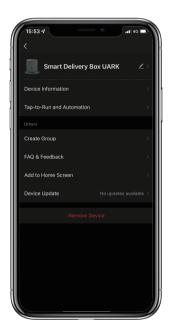

## **How to Reset the Delivery box with App:**

☐ Tap the upper right to check the Device Information

☐ Tap Remove Device and confirm to Disconnect and wipe data.

After a long beep, the delivery box has been initialized. Admin code is back to 123456 #.