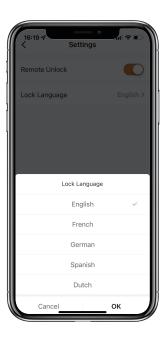

## **How to Switch the Language of Voice Prompt:**

☐ Tap "Settings" and go to "Lock Language".

Select the language you want and confirm.