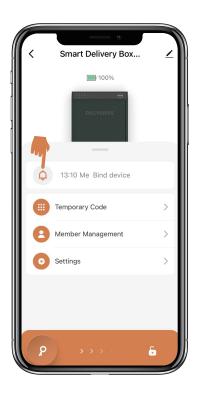

## **How to unlock by App:**

☐ Find all devices on the home page.

☐ Tap the Smart Delivery Box to start operating.

Swipe the P to the right to unlock.

## **How to add Temporary Pick Up Code:**

☑Tap "Temporary Code", there are four kinds of Temporary Pick Up Code

Time-Limited Code which is valid for a set time. One-Time code which is valid for one time only.

### **How to add Members:**

Member should download the App and register an account by phone number or email.

☐ Tap "Member Management" to add family member or others.

☐ Tap "+" to add member and edit member's information and save.

## **How to check Opening Log:**

☐ Tap ☐ to check the Log.

☑You will find out when and whom opened the delivery box.

## **How to Switch the Language of Voice Prompt:**

☐ Tap "Settings" and go to "Lock Language".

Select the language you want and confirm.