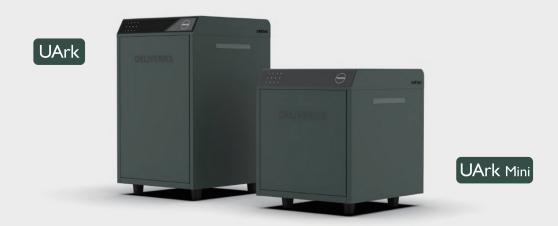

# User Manual

Smart Delivery Box Uark & Uark Mini



**OM**FOCUS TECH is committed to the design, production and marketing of smart safety products. The new brand OMUARK symbolizes yo**U**r **Ark**, which will escort your smart and safe life. All our smart box products will be under this brand.

Thanks for Choosing our products.
For more information, please visit our official website www.omuark.com www.omconnect.com

## What's Included



TOP Case X | Right Plate X | Bottom Plate X |



Left Plate X I Back Plate X I Door Plate X I



Screwdriver × 1



Ground-Mount Screw × 4



Foot  $\times$  4



Hexagon Screwdriver × 1



Positioning Tool × 1





Wall-Mount Screw × 4 (Uark Mini Only)



Foot Locking Screw ×4



Mechanical Key × 2



Reset Tool × 1



Hello Card ×1

## **Specification**

ModelUark & Uark MiniMaterialGalvanized Steel

**