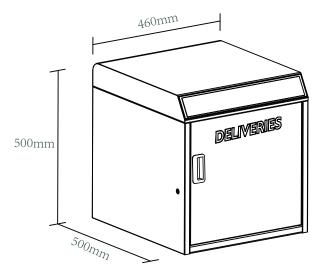

## UARK MINI

## Installation

- > 1. Delivery Box U ARK/ U ARK Mini can be mounted on the ground with 4 ground-mount screws.
- > 2. Delivery Box U ARK Mini can be mounted on the wall with 4 wall-mount screws.