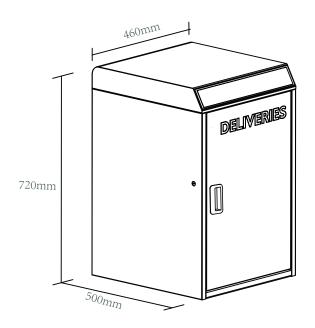

## **Specification**

ModelUark & Uark MiniMaterialGalvanized Steel

**Battery** 4 × 18650 Lithium Rechargeable Battery

**Unlock Mechanism** Bluetooth, PIN Code, App, Mechanical Key

## Installation

- > 1. Delivery Box U ARK/ U ARK Mini can be mounted on the ground with 4 ground-mount screws.
- > 2. Delivery Box U ARK Mini can be mounted on the wall with 4 wall-mount screws.