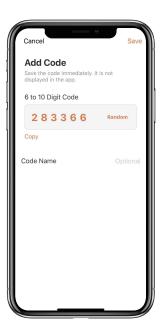

## **How to add Permanent Pick Up Code:**

☐ Tap the Admin "Me" to add Permanent code.

☐ Tap "Add" to enter the Pick Up Code you want or get Random Pick Up code and save.