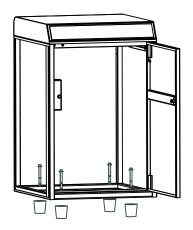

# Assembly

## Installation

- > 1. Delivery Box U ARK/ U ARK Mini can be mounted on the ground with 4 ground-mount screws.
- > 2. Delivery Box U ARK Mini can be mounted on the wall with 4 wall-mount screws.