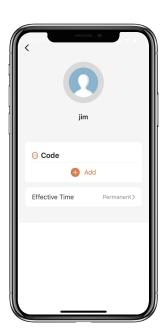

## **How to add Permanent Pick Up Code:**

☐ Tap the Admin "Me" to add Permanent code.

☐ Tap "Add" to enter the Pick Up Code you want or get Random Pick Up code and save.

## **How to add Pick Up Code for Member:**

☑Tap "Member Management" to find the Member.

☐ Tap "Add" to enter the Pick Up Code you want or get Random Pick Up ode and save.

☐ Tap "Effective Time" to set this Member is Permanent or Custom and save.