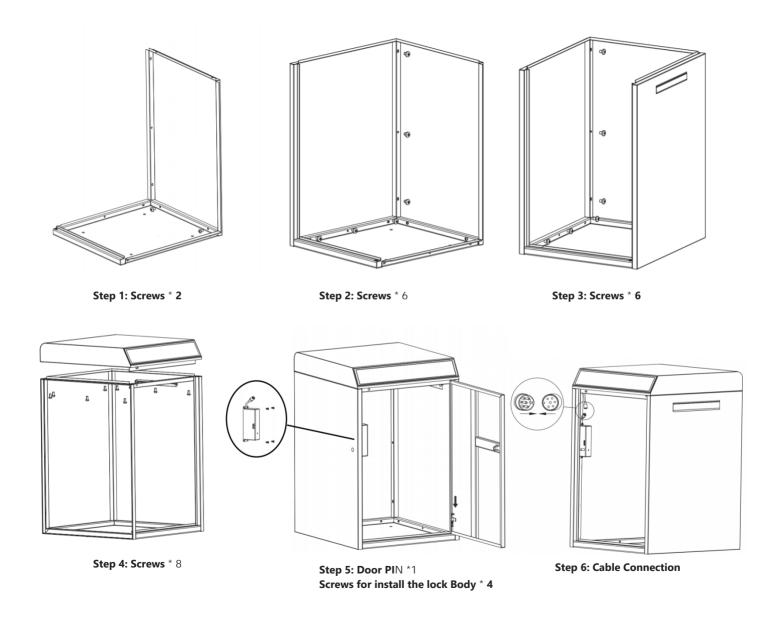

# Assembly

## Installation

- > 1. Delivery Box U ARK/ U ARK Mini can be mounted on the ground with 4 ground-mount screws.
- > 2. Delivery Box U ARK Mini can be mounted on the wall with 4 wall-mount screws.