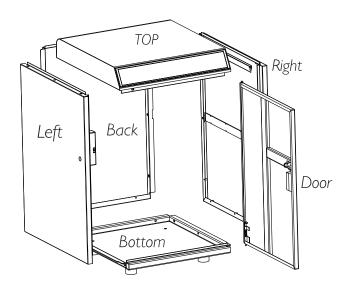

## What's Included

TOP Case X | Right Plate X | Bottom Plate X |

Left Plate X I Back Plate X I Door Plate X I

Screwdriver × 1

Ground-Mount Screw × 4

Foot  $\times$  4

Hexagon Screwdriver × 1

Positioning Tool × 1

# Assembly