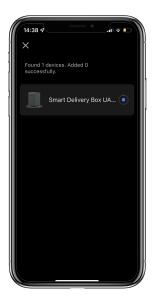

> 2. Go to App Home page, click "Add Device" or click "+" on the upper right.

>3. You will see the detected device and click "Go to add".

## >4. Connecting, you need to wait for a few seconds to let it finish