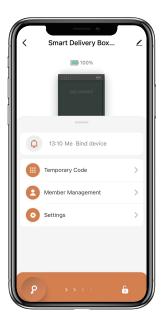

## **How to unlock by App:**

☐ Find all devices on the home page.

☐ Tap the Smart Delivery Box to start operating.

Swipe the P to the right to unlock.

## **How to add Temporary Pick Up Code:**

☑Tap "Temporary Code", there are four kinds of Temporary Pick Up Code

Time-Limited Code which is valid for a set time. One-Time code which is valid for one time only.

### **How to add Members:**

Member should download the App and register an account by phone number or email.

☐ Tap "Member Management" to add family member or others.

☐ Tap "+" to add member and edit member's information and save.