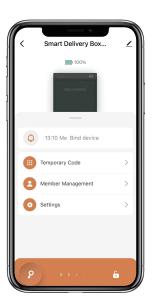

## **How to add Temporary Pick Up Code:**

☑Tap "Temporary Code", there are four kinds of Temporary Pick Up Code

Time-Limited Code which is valid for a set time. One-Time code which is valid for one time only.

### **How to add Members:**

Member should download the App and register an account by phone number or email.

☐ Tap "Member Management" to add family member or others.

☐ Tap "+" to add member and edit member's information and save.

## **How to check Opening Log:**

☐ Tap ☐ to check the Log.

☑You will find out when and whom opened the delivery box.

## **How to Switch the Language of Voice Prompt:**

☐ Tap "Settings" and go to "Lock Language".

Select the language you want and confirm.