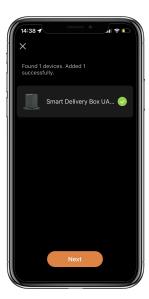

## >4. Connecting, you need to wait for a few seconds to let it finish

#### >5. Device added